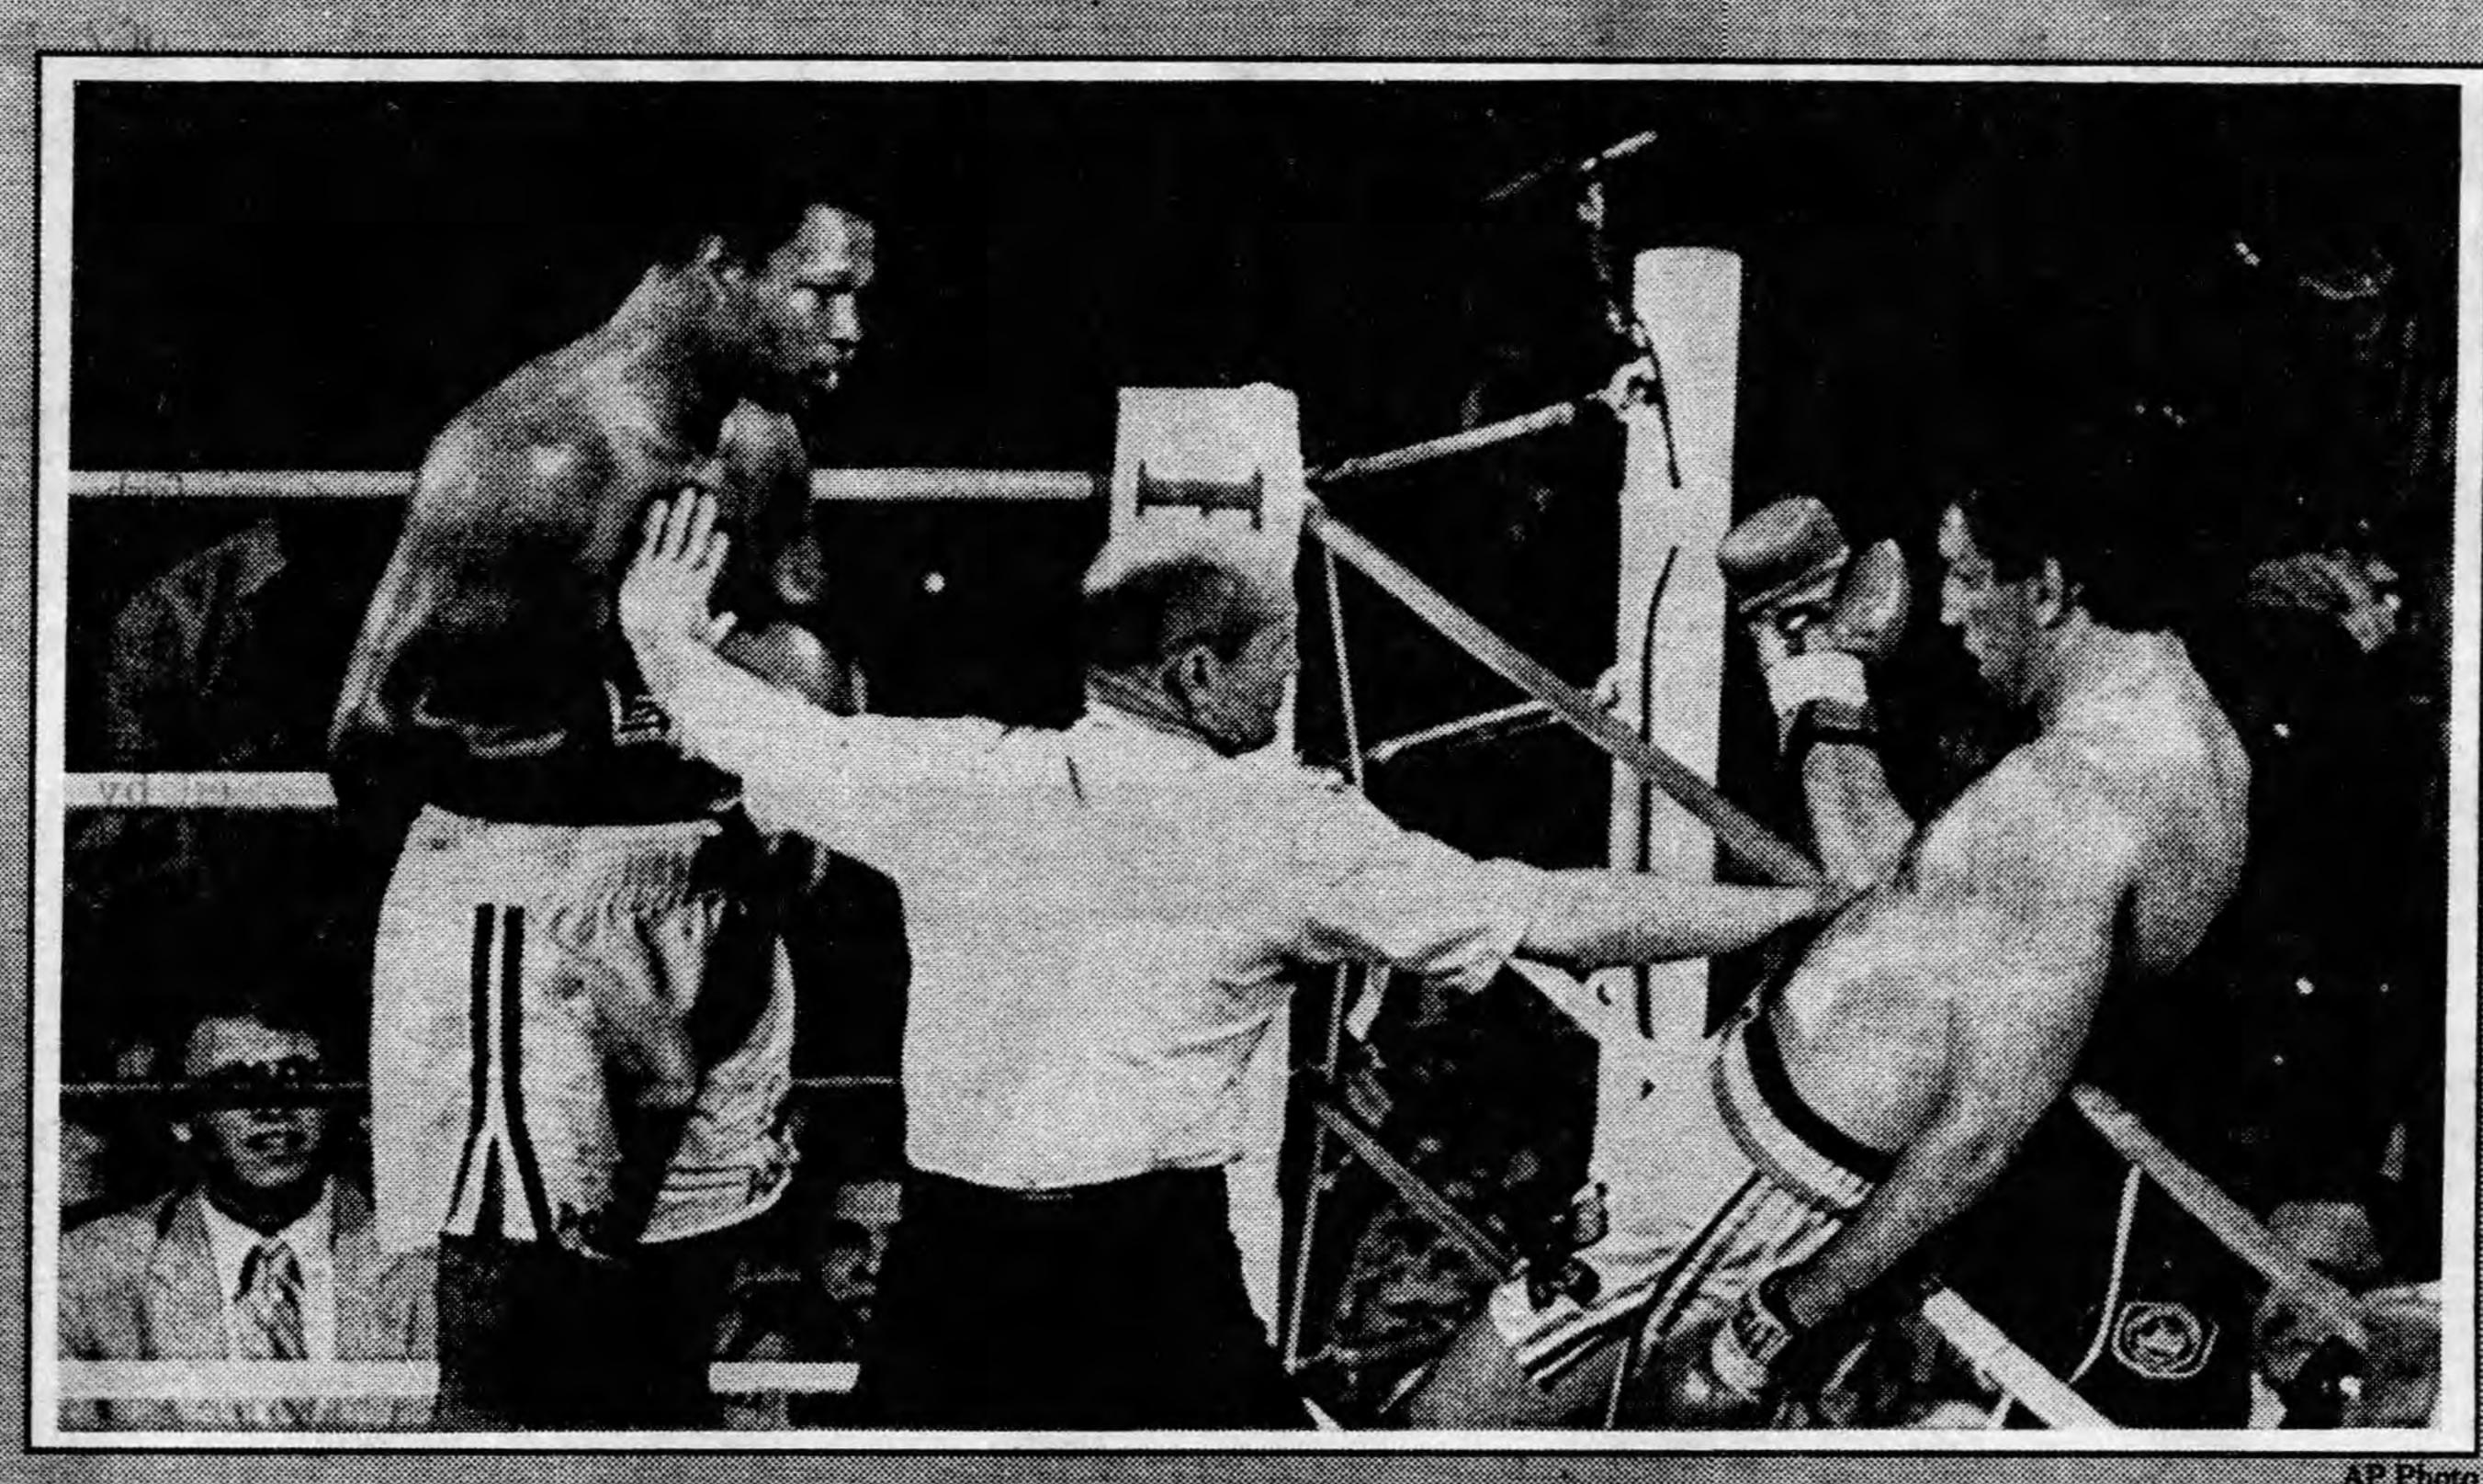

Sharpton, who is seeking the New

met emi Please see HEARINGS on Page 129

Referee Mills Lane pushee Larry Holmes away after the champion sent Gerry Cooney falling into the ropes with a flurry of punches in the 13th round. Moments later Cooney's trainer, Victor Valle, threw in the towel.

## Cooney vs. Holmes

What: Heavyweight Championship of the World between challenger Gerry Cooney (25-0) and WBC champion Larry Holmes (39-0).

Whore: Caesars Palace (Outdoor), Las Vegas. When: Friday, June 11, 1982.

How it Ended: Holmes wins a technical knockout at 2:52 of 13th round when Cooney's trainer, Victor Valle, jumps into the ring.

Judging: Judges Duane Ford and Dave Moretti had the light scored 113-111 in favor of Holmes with Cooney winning sax of the rounds. The third judge, Jerry Roth, had it Holmes 115-109 with Cooney winning four rounds. The Associated Press had the fight scored 6-4 in rounds for Holmes when the fight was stopped in addition. several points had been taken away from Cooney for low blows.