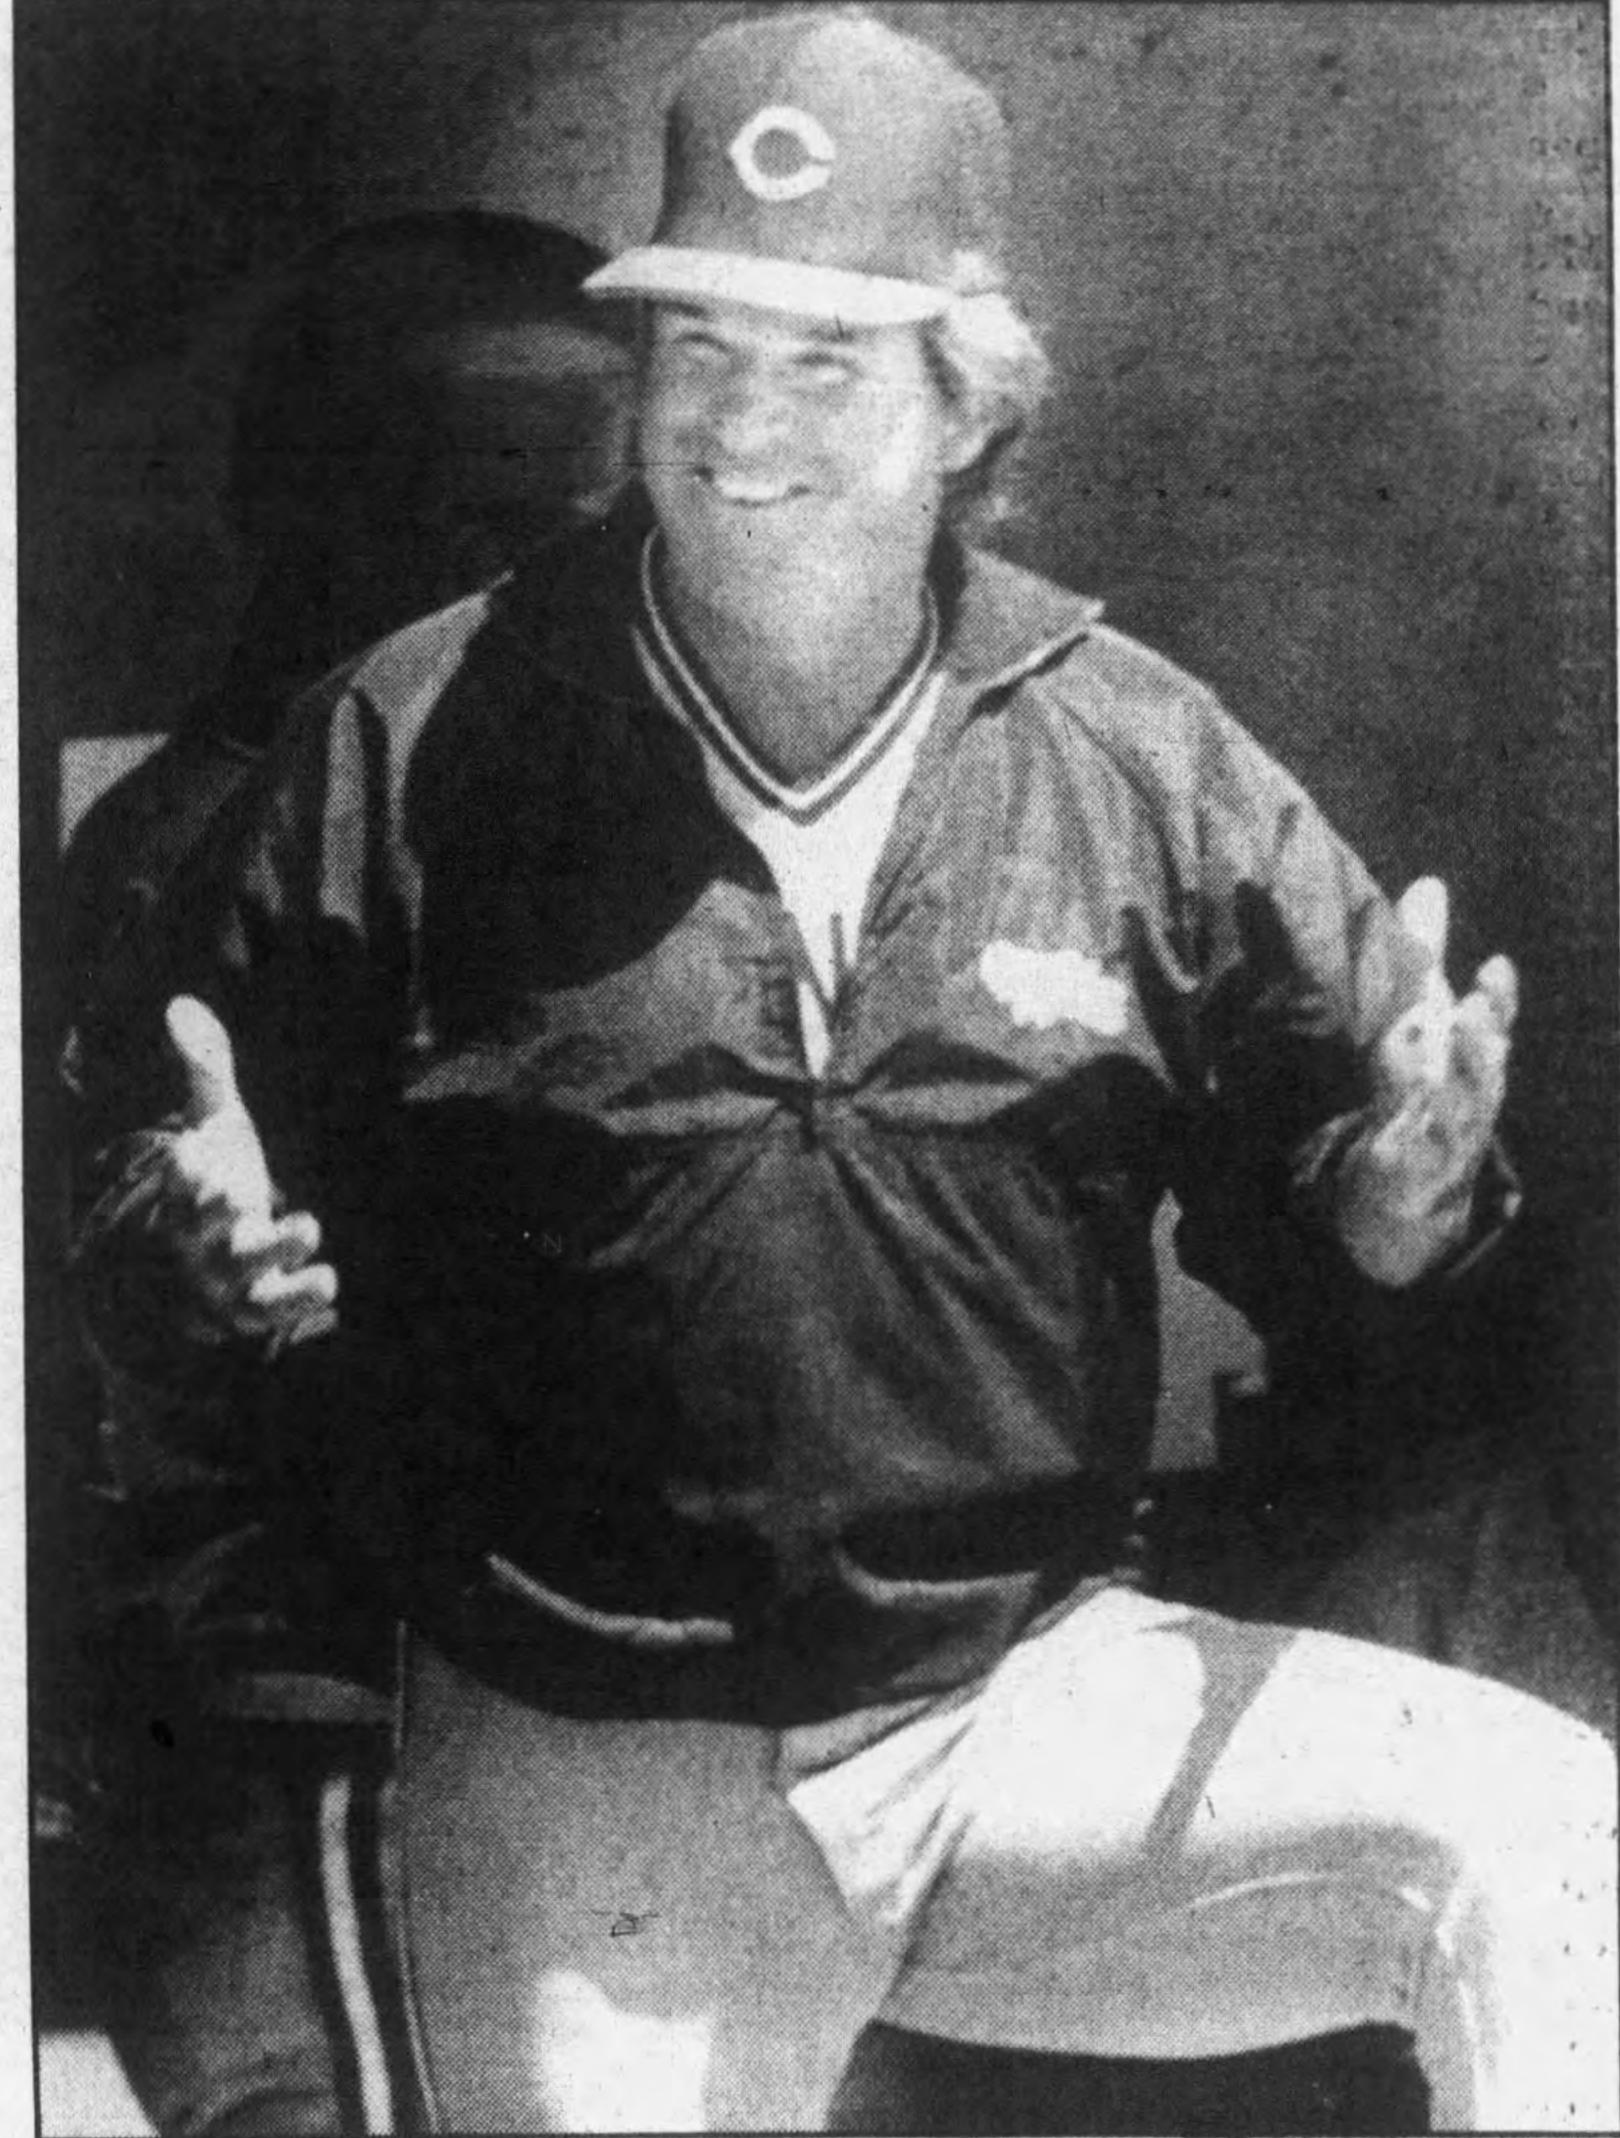

Rose, who was suspended 30 days last year for bumping an umpire, ducked questions Tuesday about the commissioner's investigation.

There was World Series-type security at Al Lang Stadium in St. Petersburg, Fla. Rose arrived about an hour before the Reds' exhibition game against the St. Louis Cardinals, walked briskly through two dozen reporters and photographers, and remained in his office, where an armed, uniformed guard stood watch.

Rose gave his usual pregame radio interview to Reds radio broadcaster Marty Brennaman, but shed no light on the investiga-

"Well, Marty, all I can tell you is we are cooperating with the commissioner's office, and we hope that it gets taken care of real fast, before opening day, so we can get down to business," Rose said. "And business is winning the National League West. That's all I'd like to say about that."

AP photo

. . .

HURRY

WRANGLER AT

**Built For Survival On** 

RADIAL

Cincinnati Reds manager Pete Rose gestures to the St. Louis' Cardinals dugout during an exhibition game Tuesday in St. Petersburg, Fla. Rose is under investigation by the commissioner's office involving "serious allegations."