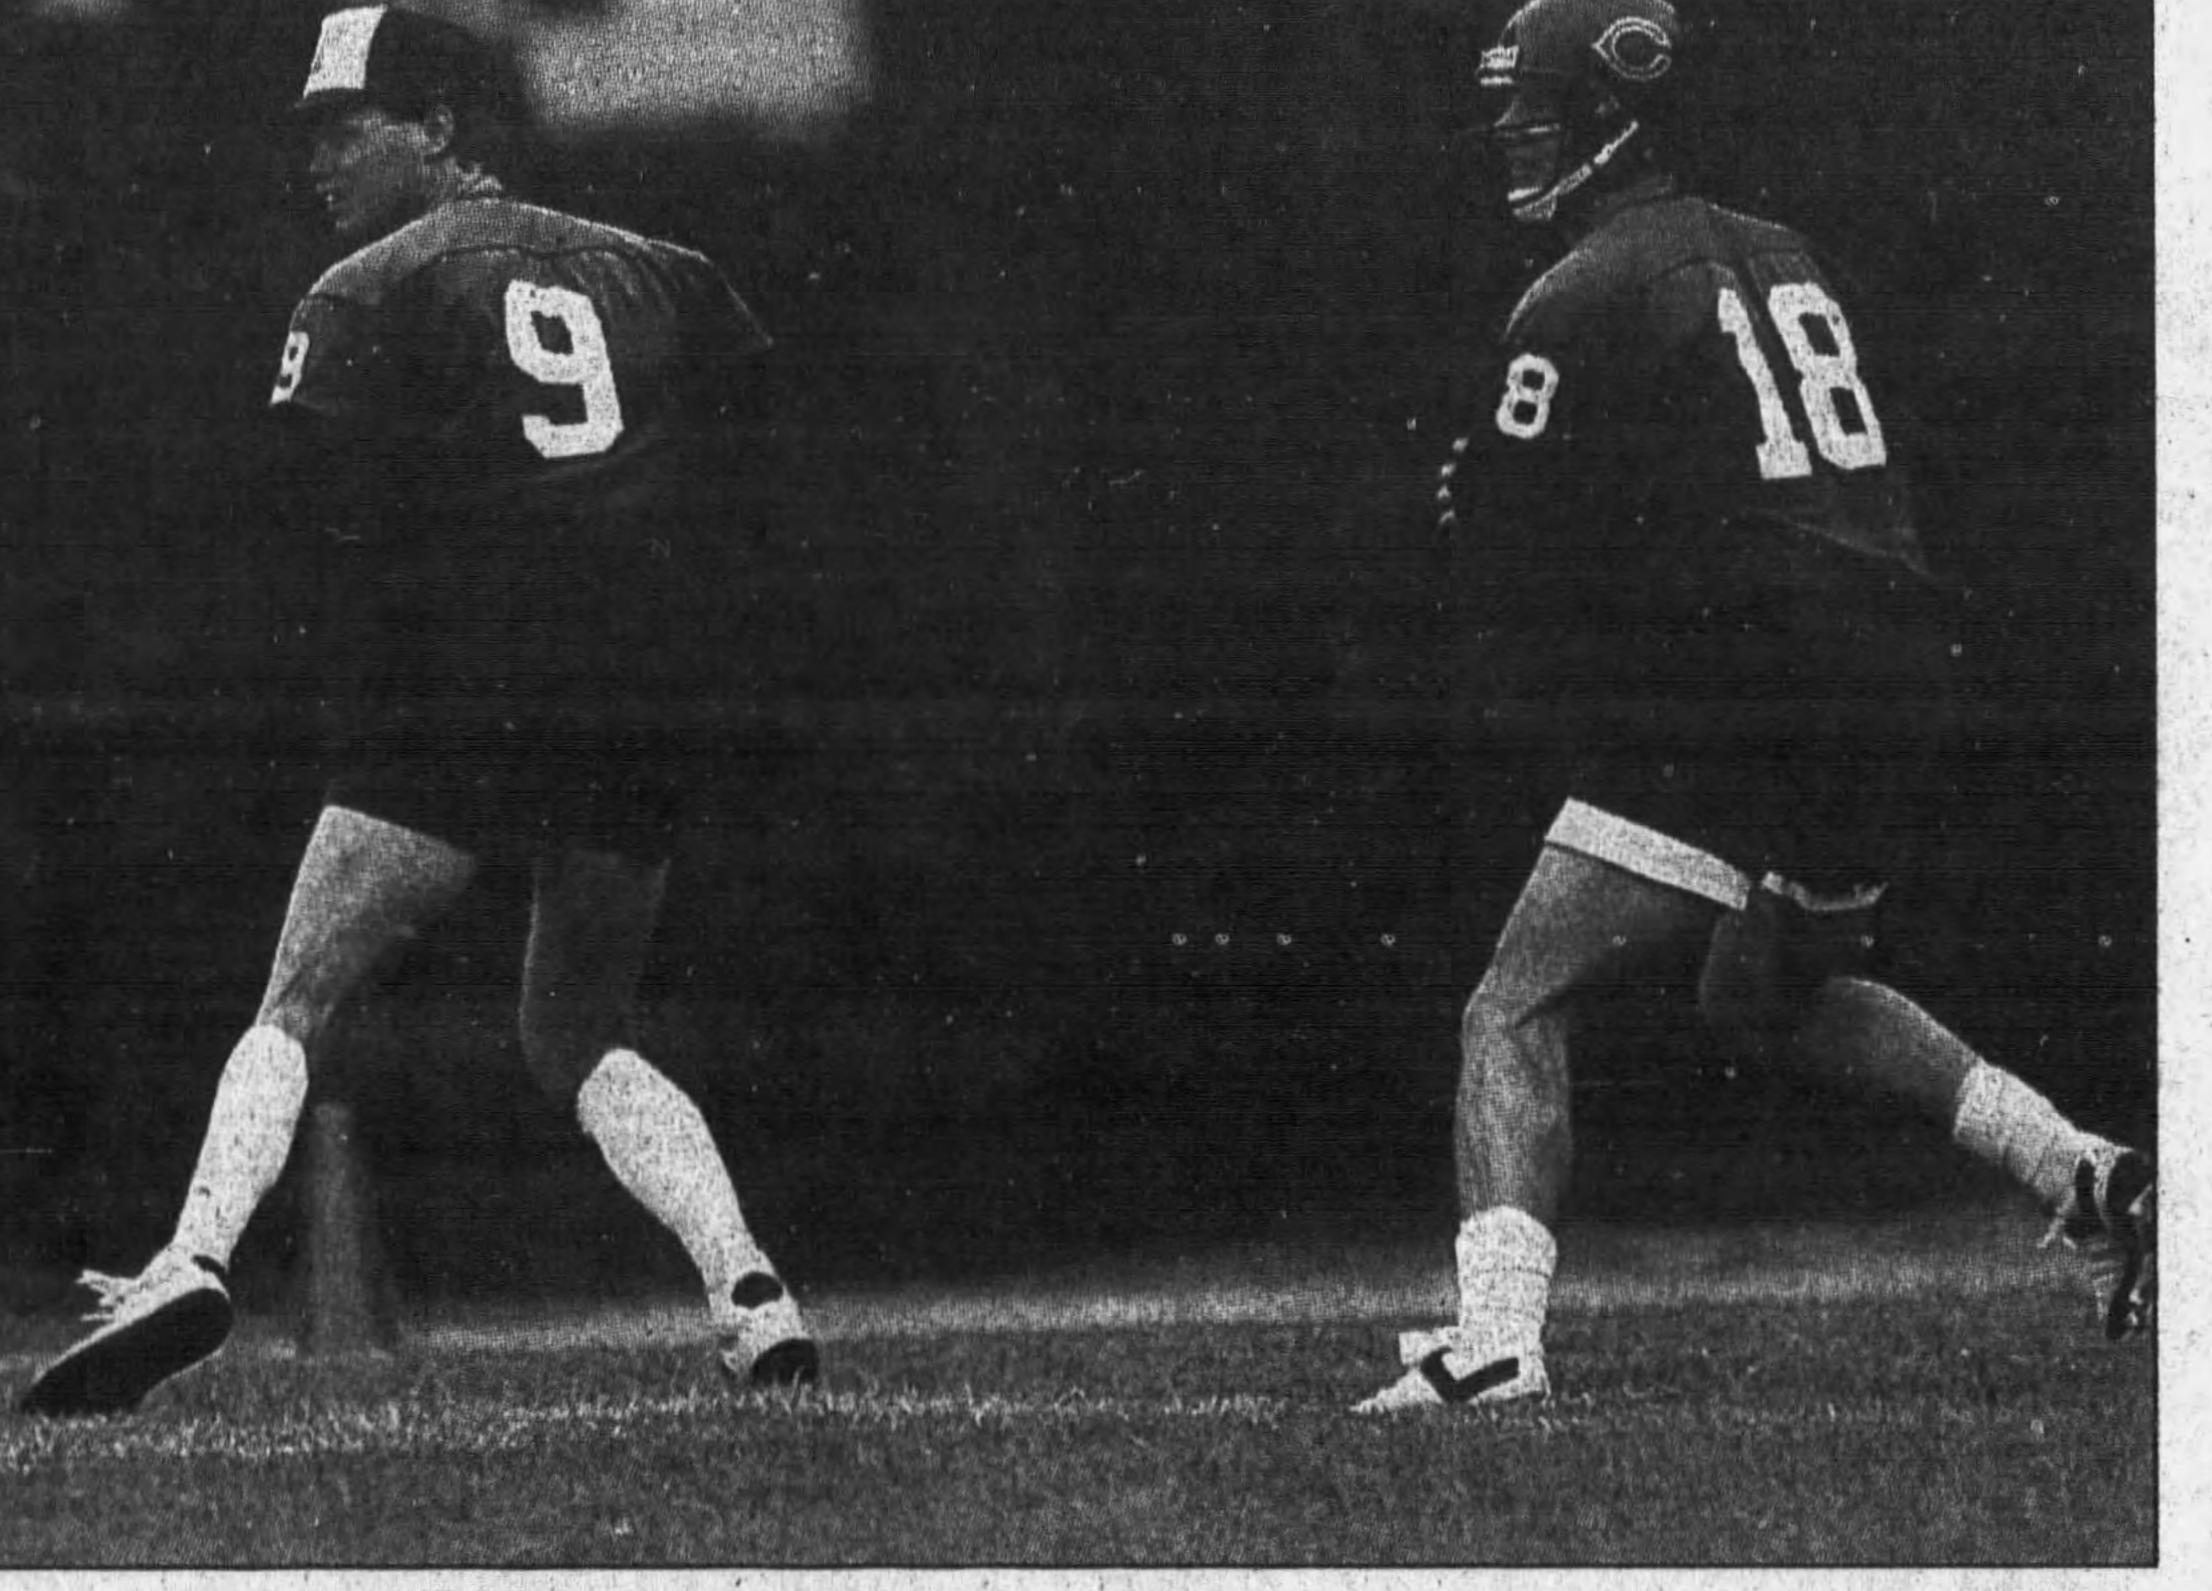

Writers should write and not be bothered having to consider such intrusive postgame **Continued on page 5** 

Quarterbacks Mike Tomczak (18) and Jim McMahon display similar styles Thursday. Coach Mike Ditka said he will take all five quarterbacks to camp in Wisconsin in August.

He's a chip off the punky QB Harbaugh's 'brashness' impresses Bears' coaches

Sox manager Jim Fregosi can relate.

"We needed this game," Fregosi said. "The manager needed this game. He needed that win to keep his sanity."

# By Don Pierson

Coach Mike Ditka needed only three days to compare Jim Harbaugh to Jim McMahon in a crucial facet of quarterbacking: confidence.

"Call it cockiness or brashness or whatever," Ditka said. "I saw t with one other rookie here, No. 9, but I haven't seen it with a lot of people."