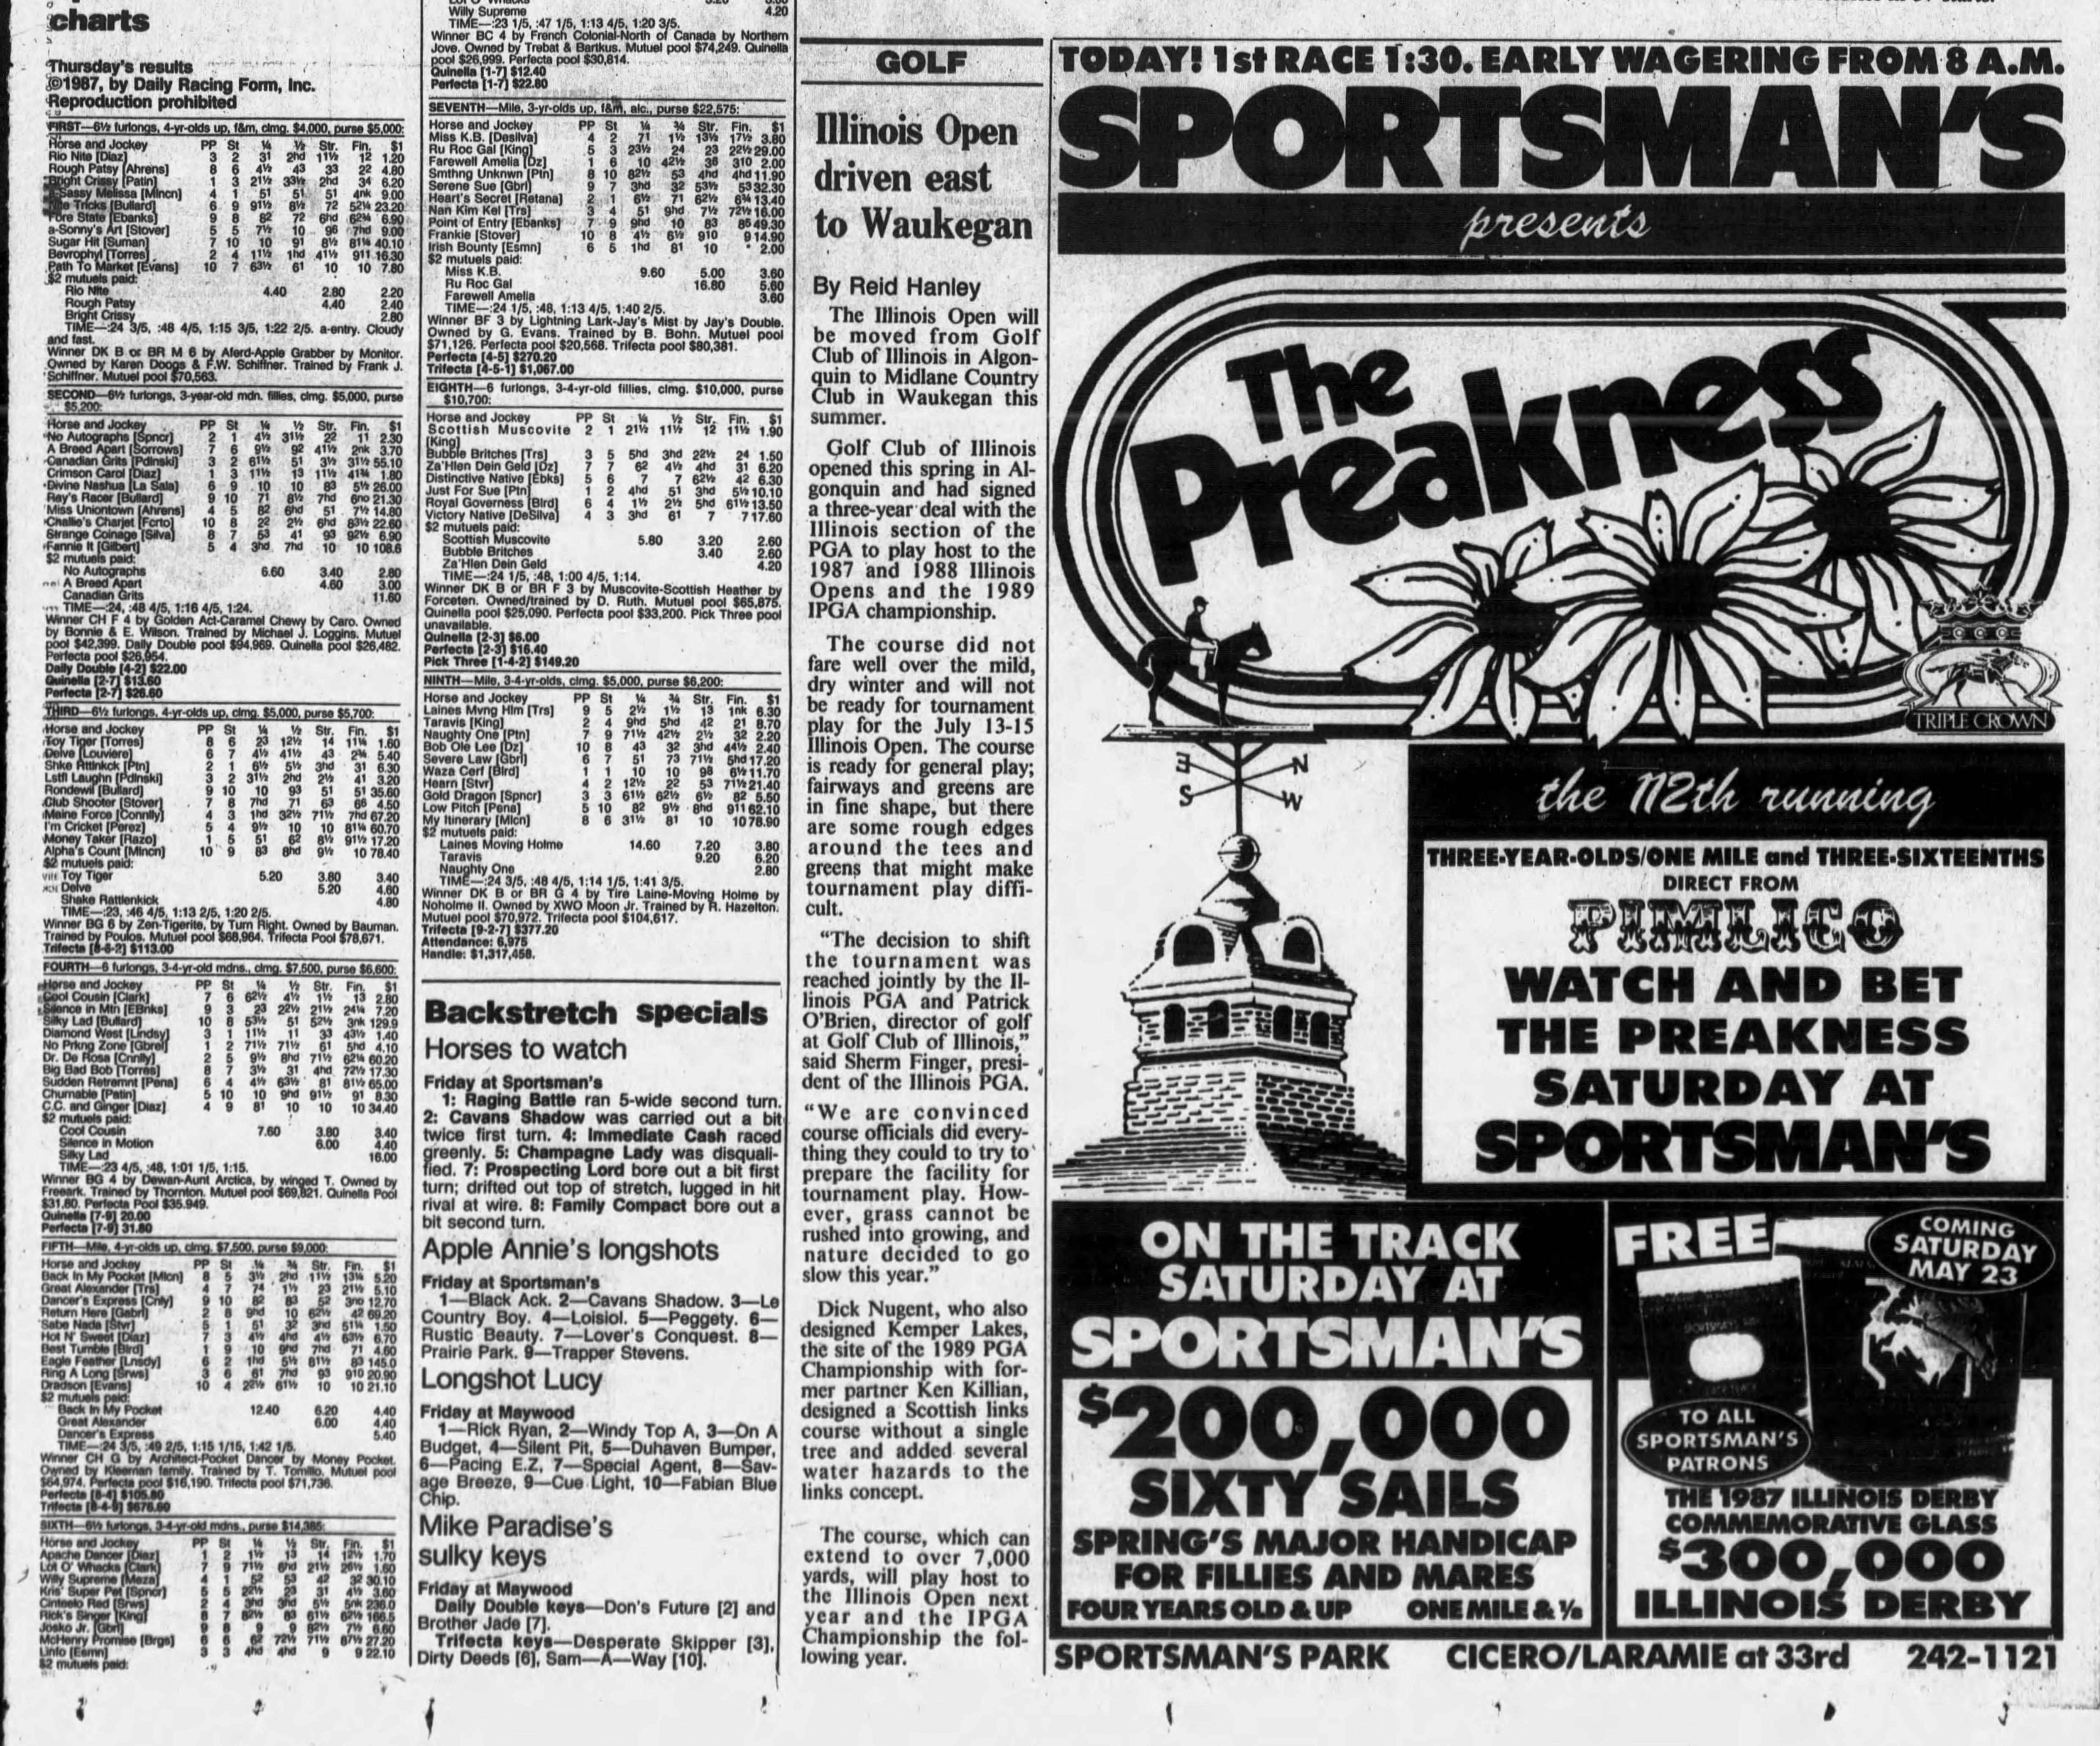

| 62½<br>9½<br>81<br>0     | 6½<br>8hd<br>10<br>7.20<br>9.20 | 82<br>9116<br>107 | 5.50<br>2.10<br>8.90<br>3.80<br>6.20<br>2.80 |

5.40

3.00 3.20

3.40 3.00 4.20

# Illinois Open driven east to Waukegan

# By Reid Hanley

987 and 1988 Illinois pens and the 1989 GA championship.

are well over the mild, winter and will not ready for tournament lay for the July 13-15 linois Open. The course ready for general play; irways and greens are fine shape, but there re some rough edges round the tees and eens that might make urnament play diffi-