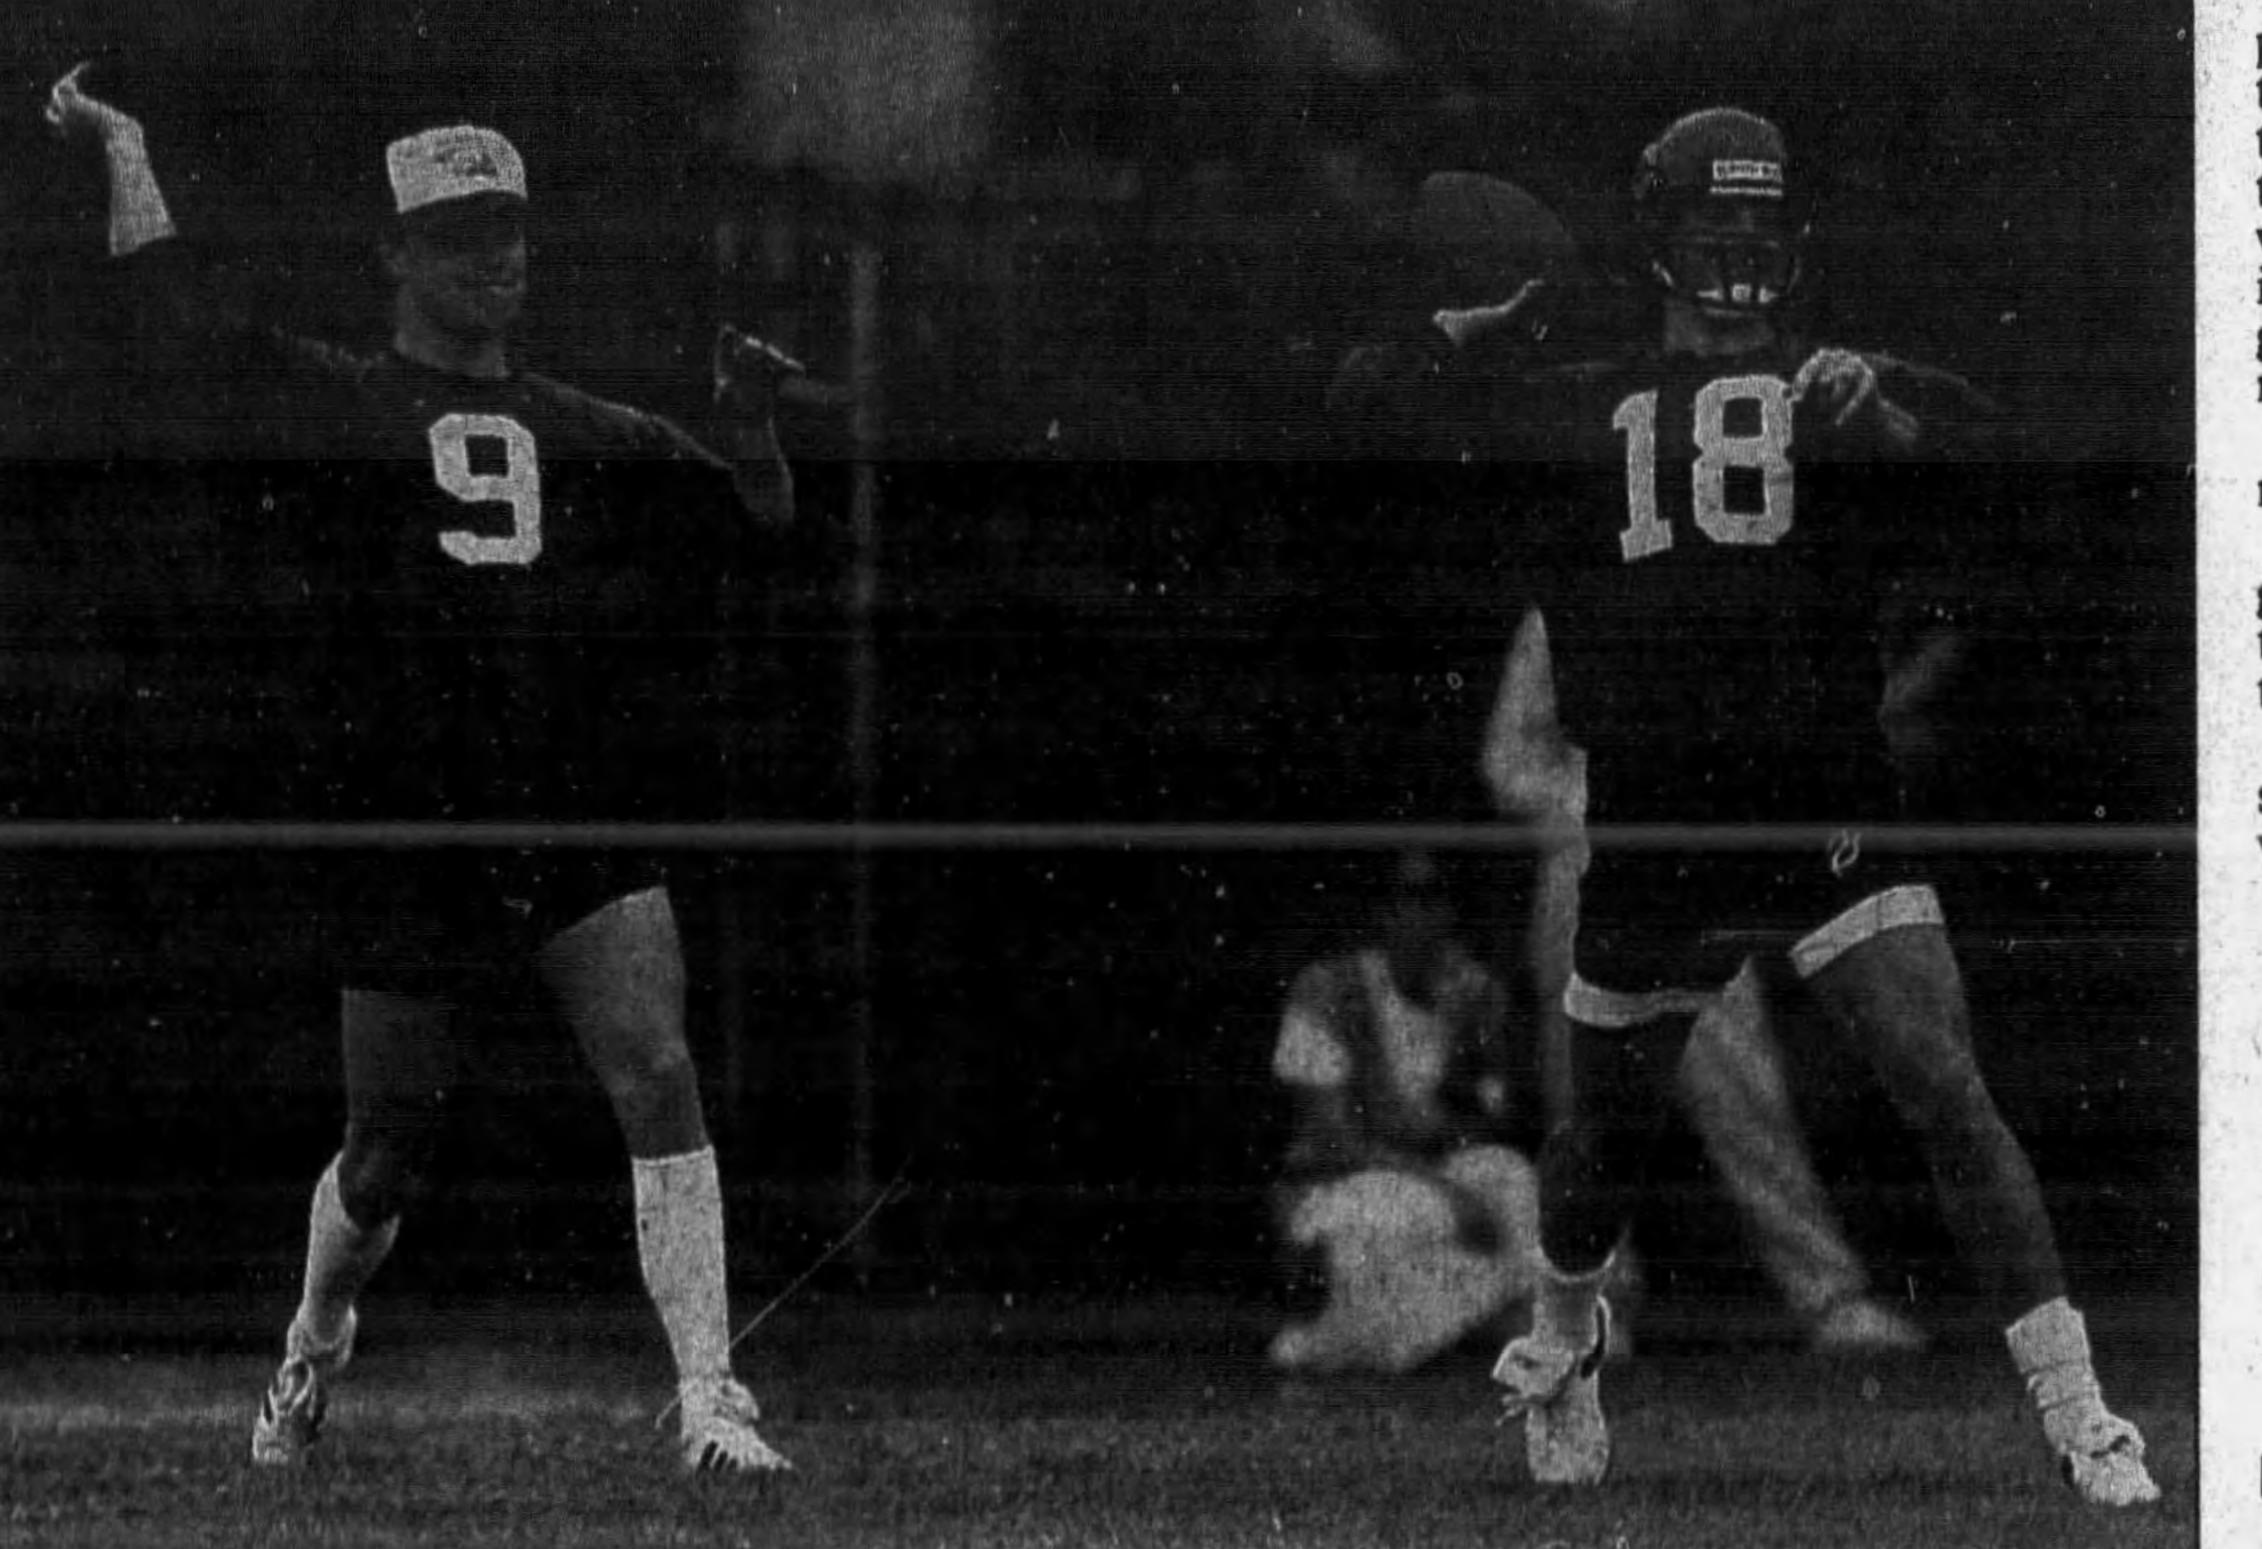

Writers should write and not be bothered having to consider such intrusive postgame **Continued on page 5** 

Quarterbacks Mike Tomczak (18) and Jim McMahon display similar styles Thursday. Coach Mike Ditka said he will take all five quarterbacks to camp in Wisconsin in August.

He's a chip off the punky QB Harbaugh's 'brashness' impresses Bears' coaches

Sox manager Jim Fregosi can relate.

"We needed this game," Fregosi said. "The manager needed this game. He needed that win to keep his sanity."

# By Don Pierson

Coach Mike Ditka needed only three days to compare Jim Harbaugh to Jim McMahon in a crucial facet of quarterbacking: confidence.

"Call it cockiness or brashness or whatever," Ditka said. "I saw t with one other rookie here, No. 9, but I haven't seen it with a lot of people."