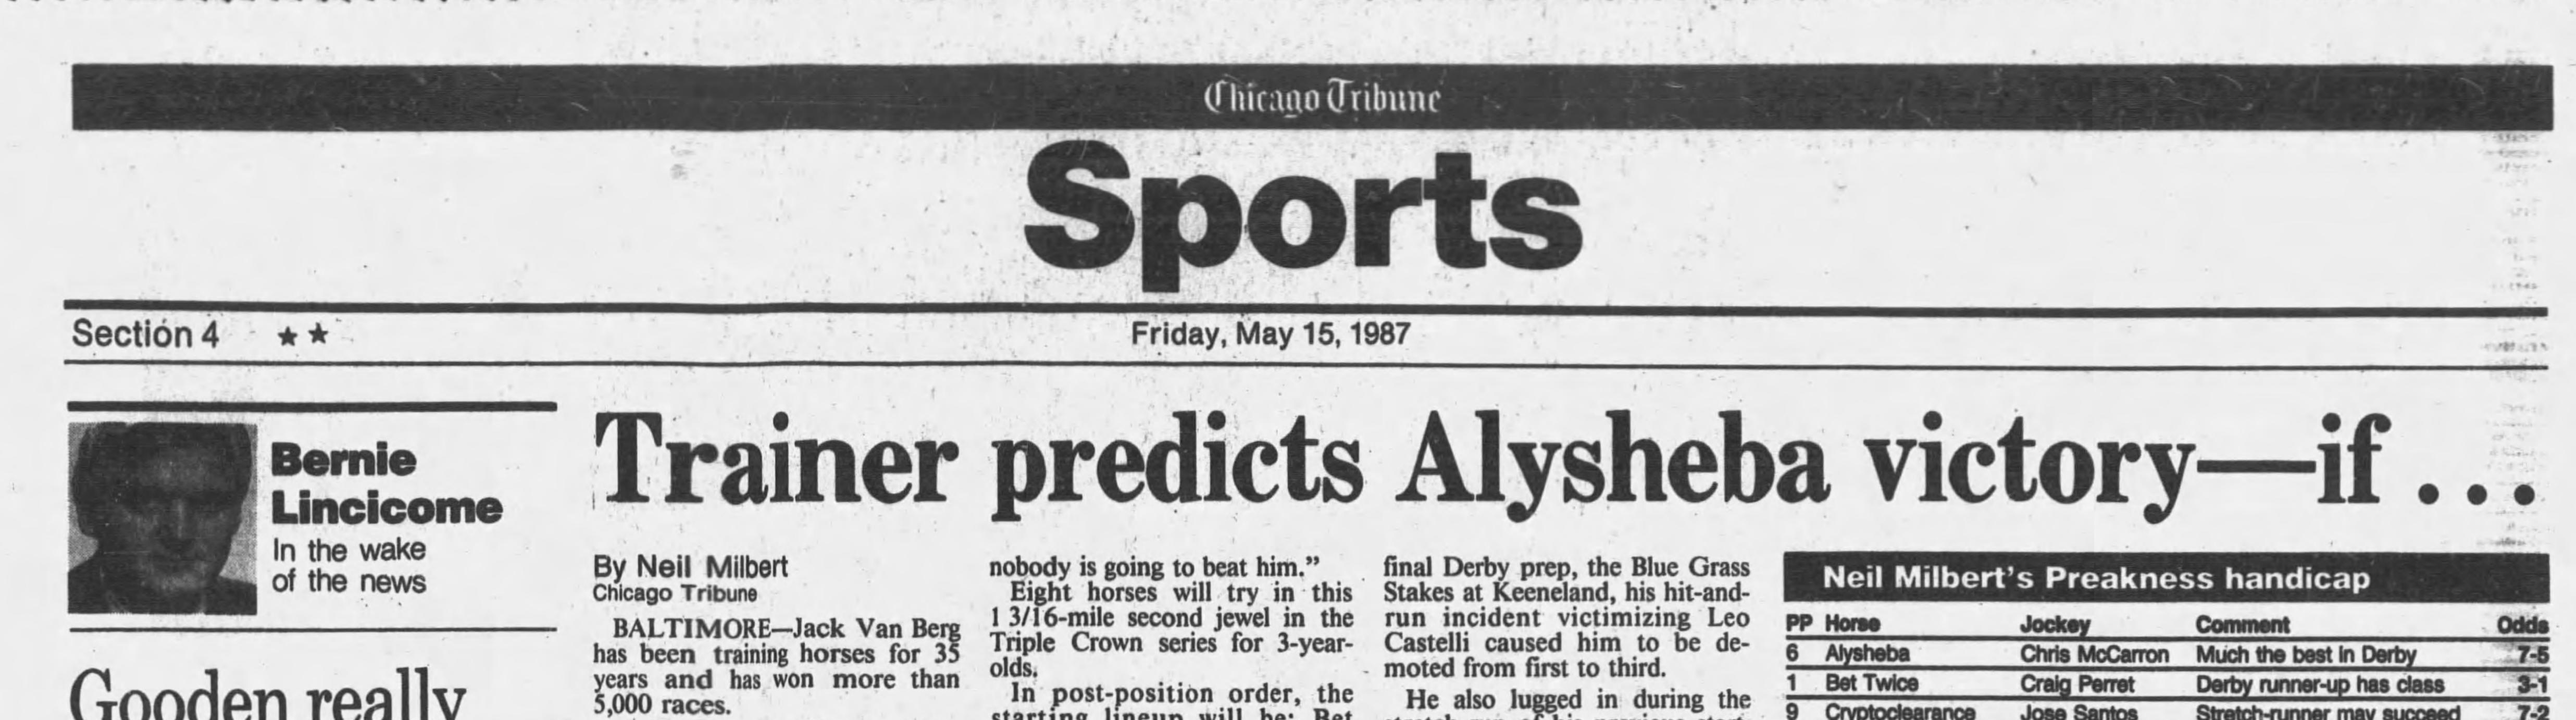

"Of all the races I've run, I've never had a horse overcome as much as Alysheba did in the Kentucky Derby," the Hall of Fame horseman reflected Thursday after post positions were drawn for Saturday's 112th Preakness. "Most horses would have gotten discouraged and. thrown in the towel. But this horse is a natural athlete.

"He can jump and buck and practically do somersaults. When he turned for home and got a place to run, he looked like Gale Sayers.

starting lineup will be: Bet Twice, Harriman, Phantom Jet, No More Flowers, Lookinforthebigone, Alysheba, Gulch, Avies Copy and Cryptoclearance.

Alysheba was by far the best horse at Churchill Downs, even though his margin of victory over Bet Twice was three parts of a length. Had it not been for Bet Twice doing a late stretch impersonation of a drunk staggering toward an infield betting window, Alysheba might have won by five lengths. However, Alysheba also has been known to lose his equilibrium at the wrong time. In his

stretch run of his previous start, the San Felipe Handicap at Santa Anita in March.

Two days later Alysheba had minor surgery, removing a membrane that entrapped his epiglottis and left him short of breath in the latter stages of his races.

After the operation, Alysheba ran a slight fever and missed a few days of training. This prompted Van Berg to skip the Santa Anita Derby and run him

| PP | Horse              | Jockey          | Comment                      | Odds |
|----|--------------------|-----------------|------------------------------|------|
| 6  | Alysheba           | Chris McCarron  | Much the best in Derby       | 7-5  |
| 1  | Bet Twice          | Craig Perret    | Derby runner-up has class    | 3-1  |
| 9  | Cryptoclearance    | Jose Santos     | Stretch-runner may succeed   | 7-2  |
| 7  | Gulch              | Angel Cordero   | New York form favorable      | 6-1  |
| 5  | Lookinforthebigone | Gary Stevens    | Green but has speed          | 12-1 |
| 8  | Avies Copy         | Mickey Solomone | Surprising 3d in Derby       | 15-1 |
| 3  | Phantom Jet        | Keith Allen     | Has won 5 minor stakes       | 20-1 |
| 4  | No More Flowers    | Walter Guerra   | A sleeper off his best       | 30-1 |
| 2  | Harriman           | Vince Bracciale | Decent form; Pimlico is home | 30-1 |

racetrack that were only nine March 24 and the present time may be relevant in assessing days apart. Alysheba's readiness to run in Asking for an encore on such short notice is asking for an awful lot. "That's the only thing that **Continued on page 11** 

"If he runs that race back,

instead in the April 23 Blue Grass.

All of the trials and tribulations that transpired between the Preakness. In less than three months, he has had surgery, been sick and waged two knockdown, drag-out battles on the