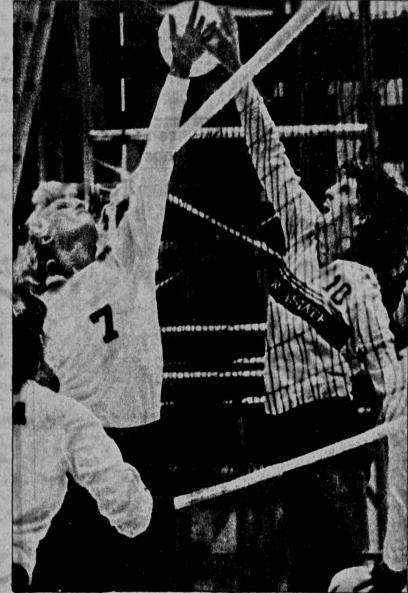

# lowa State turns back Hawks

By Melissa Rapoport Sports Editor

r 10

\$10.40/\$8/\$5 \$10/\$7

-6255

The Iowa volleyball team is no longer the No. 1 squad in the state after suffering its most disappointing loss of a 5-9 season.

Iowa State, 10-3 on the season, knocked the Hawkeyes from the top Saturday night in Ames. Iowa won the first game of the fourgame atch, 16-14, but dropped the three, 19-17, 16-14 and 15-7.

The match, billed as a tremendous in-state rivalry, proved to be more on the minds of the Cyclones. "We really didn't play with that killer instinct," Iowa Coach Sandy Stewart said, "and with that killer instinct," they (Iowa State) played with 100

lowa's Cheryl Zemaitis, left, attempts to block a shot by Iowa State's Kathy Keating during Saturday's match. lowa State won 14-16, 19-17, 16-14,